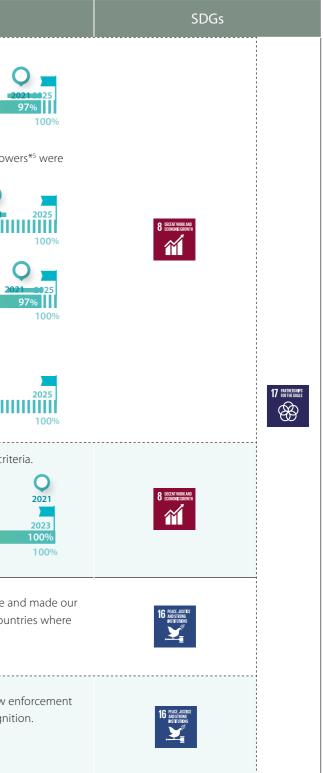

## Sustainability strategy of tobacco business

| Four strategic<br>focus areas                  | Aspirational goals                                                                                                                                                                   | Targets*1                                                                                                                                                                                                                           | Progress                                                                                                                                                                   |
|------------------------------------------------|--------------------------------------------------------------------------------------------------------------------------------------------------------------------------------------|-------------------------------------------------------------------------------------------------------------------------------------------------------------------------------------------------------------------------------------|----------------------------------------------------------------------------------------------------------------------------------------------------------------------------|
| Supply chain                                   | We will reduce environmental and<br>social risks, and enable transparent<br>and responsible practices across our<br>supply chain.                                                    | Agricultural Labor Practices<br>We will implement our Agricultural Labor Practices (ALP) program in all sourcing<br>countries by 2025.                                                                                              | In 2021, 97% of our supplying entities <sup>*4</sup> reported against ALP. 2018 ALP coverage rate: Supplying entities base                                                 |
|                                                |                                                                                                                                                                                      |                                                                                                                                                                                                                                     | 84% of our directly contracted growers and 97% of our leaf merchants' growers<br>covered by ALP.                                                                           |
|                                                |                                                                                                                                                                                      |                                                                                                                                                                                                                                     | 2018 202<br>Leaf merchants' growers                                                                                                                                        |
|                                                |                                                                                                                                                                                      |                                                                                                                                                                                                                                     | 79% of our volumes were covered by ALP.                                                                                                                                    |
|                                                |                                                                                                                                                                                      | Supplier Screening<br>We will screen all key suppliers against environmental, social, and governance cri-<br>teria by 2023.                                                                                                         | At the end of 2021, 100% of our key suppliers were screened against ESG crite                                                                                              |
|                                                |                                                                                                                                                                                      |                                                                                                                                                                                                                                     | Supplier screening implementation rate                                                                                                                                     |
| Regulatory<br>environment and<br>illegal trade | We will ensure the Company is<br>included in policymaking leading to<br>fair and balanced regulation, and<br>enhance our cooperation with<br>governments to combat illegal<br>trade. | <b>Engagement</b><br>We will always protect our ability to participate in public policy debate with the<br>aim to achieve balanced regulation that meets societal concern and supports<br>business growth.                          | During 2020, we engaged openly and transparently in public policy debate ar<br>views known to regulators, NGOs and other relevant stakeholders in the count<br>we operate. |
|                                                |                                                                                                                                                                                      | <b>Illegal Trade</b><br>We will engage in dialogue with law enforcement agencies, with the goal to ex-<br>change intelligence regarding illegal tobacco products, in order to support the<br>reduction of illegal tobacco products. | In 2021, our Anti-Illicit Trade team provided 1,627 intelligence reports to law er agencies, and advised 2,238 law enforcement officers on counterfeit recogniti           |

\*1 The above are targets for our tobacco business, except for Community investment which is a Group-wide target. \*2 Recordable injury rate = Recordable injuries/200,000 hours worked. Some data from newly acquired business have been excluded, as newly acquired business needs 18 months to integrate the JT Group Health and Safety Standards. \*3 Increase in emissions is due to increased leaf volume sourced from Zambia and Tanzania, where currently wood used for curing is predominately non-renewable. Initiatives are in place to improve curing barn efficiency, reduce wood consumption, and increase the proportion of renewable wood used. We expect that impact of these initiatives will be seen from 2022 onwards. \*4 ALP coverage in grower base is calculated based on the data reported by 97% of our leaf merchants. \*5 Growers from India and China are excluded.