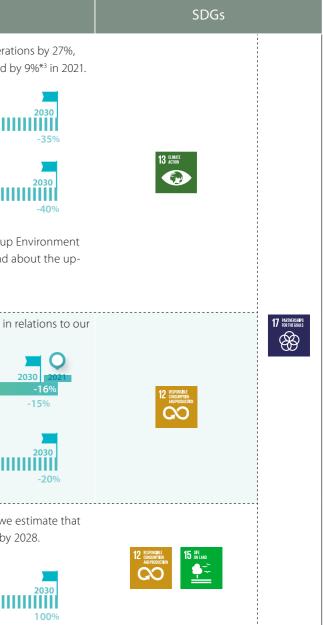

## Sustainability strategy of tobacco business

| Four strategic<br>focus areas | Aspirational goals                                                                                                                | Targets*1                                                                                                                                                                      | Progress                                                                                                                                                                                                                                                                                                                                                                                                                                                                                                                                                                                                                                                                                                                                                                                                                                                                                                                                                                                                                                                                                                                                                                                                                                                                                                                                                                                                                                                                                                                                                                                                                                                                                                                                                                                                                                                                                                                                                                                                                                                                                                                                                                                                                                                                                                                                                                                                                                                                                                                                                                                                                                                                                                                                                                             |
|-------------------------------|-----------------------------------------------------------------------------------------------------------------------------------|--------------------------------------------------------------------------------------------------------------------------------------------------------------------------------|--------------------------------------------------------------------------------------------------------------------------------------------------------------------------------------------------------------------------------------------------------------------------------------------------------------------------------------------------------------------------------------------------------------------------------------------------------------------------------------------------------------------------------------------------------------------------------------------------------------------------------------------------------------------------------------------------------------------------------------------------------------------------------------------------------------------------------------------------------------------------------------------------------------------------------------------------------------------------------------------------------------------------------------------------------------------------------------------------------------------------------------------------------------------------------------------------------------------------------------------------------------------------------------------------------------------------------------------------------------------------------------------------------------------------------------------------------------------------------------------------------------------------------------------------------------------------------------------------------------------------------------------------------------------------------------------------------------------------------------------------------------------------------------------------------------------------------------------------------------------------------------------------------------------------------------------------------------------------------------------------------------------------------------------------------------------------------------------------------------------------------------------------------------------------------------------------------------------------------------------------------------------------------------------------------------------------------------------------------------------------------------------------------------------------------------------------------------------------------------------------------------------------------------------------------------------------------------------------------------------------------------------------------------------------------------------------------------------------------------------------------------------------------------|
| Supply chain                  | We will reduce environmental and<br>social risks, and enable transparent<br>and responsible practices across our<br>supply chain. | Greenhouse Gas Emissions<br>We will reduce greenhouse gas emissions from our own operations by 35% and<br>from our direct leaf supply chain by 40%, between 2015 and 2030.     | Since 2015, we have reduced greenhouse gas emissions from our own operations while greenhouse gas emissions from our direct leaf supply chain increased by 2015<br>2015<br>2015<br>2015<br>2015<br>2015<br>2015<br>2015<br>2015<br>2015<br>2015<br>2015<br>2015<br>2015<br>2015<br>2015<br>2015<br>2015<br>2015<br>2015<br>2015<br>2015<br>2015<br>2015<br>2015<br>2015<br>2015<br>2015<br>2015<br>2015<br>2015<br>2015<br>2015<br>2015<br>2015<br>2015<br>2015<br>2015<br>2015<br>2015<br>2015<br>2015<br>2015<br>2015<br>2015<br>2015<br>2015<br>2015<br>2015<br>2015<br>2015<br>2015<br>2015<br>2015<br>2015<br>2015<br>2015<br>2015<br>2015<br>2015<br>2015<br>2015<br>2015<br>2015<br>2015<br>2015<br>2015<br>2015<br>2015<br>2015<br>2015<br>2015<br>2015<br>2015<br>2015<br>2015<br>2015<br>2015<br>2015<br>2015<br>2015<br>2015<br>2015<br>2015<br>2015<br>2015<br>2015<br>2015<br>2015<br>2015<br>2015<br>2015<br>2015<br>2015<br>2015<br>2015<br>2015<br>2015<br>2015<br>2015<br>2015<br>2015<br>2015<br>2015<br>2015<br>2015<br>2015<br>2015<br>2015<br>2015<br>2015<br>2015<br>2015<br>2015<br>2015<br>2015<br>2015<br>2015<br>2015<br>2015<br>2015<br>2015<br>2015<br>2015<br>2015<br>2015<br>2015<br>2015<br>2015<br>2015<br>2015<br>2015<br>2015<br>2015<br>2015<br>2015<br>2015<br>2015<br>2015<br>2015<br>2015<br>2015<br>2015<br>2015<br>2015<br>2015<br>2015<br>2015<br>2015<br>2015<br>2015<br>2015<br>2015<br>2015<br>2015<br>2015<br>2015<br>2015<br>2015<br>2015<br>2015<br>2015<br>2015<br>2015<br>2015<br>2015<br>2015<br>2015<br>2015<br>2015<br>2015<br>2015<br>2015<br>2015<br>2015<br>2015<br>2015<br>2015<br>2015<br>2015<br>2015<br>2015<br>2015<br>2015<br>2015<br>2015<br>2015<br>2015<br>2015<br>2015<br>2015<br>2015<br>2015<br>2015<br>2015<br>2015<br>2015<br>2015<br>2015<br>2015<br>2015<br>2015<br>2015<br>2015<br>2015<br>2015<br>2015<br>2015<br>2015<br>2015<br>2015<br>2015<br>2015<br>2015<br>2015<br>2015<br>2015<br>2015<br>2015<br>2015<br>2015<br>2015<br>2015<br>2015<br>2015<br>2015<br>2015<br>2015<br>2015<br>2015<br>2015<br>2015<br>2015<br>2015<br>2015<br>2015<br>2015<br>2015<br>2015<br>2015<br>2015<br>2015<br>2015<br>2015<br>2015<br>2015<br>2015<br>2015<br>2015<br>2015<br>2015<br>2015<br>2015<br>2015<br>2015<br>2015<br>2015<br>2015<br>2015<br>2015<br>2015<br>2015<br>2015<br>2015<br>2015<br>2015<br>2015<br>2015<br>2015<br>2015<br>2015<br>2015<br>2015<br>2015<br>2015<br>2015<br>2015<br>2015<br>2015<br>2015<br>2015<br>2015<br>2015<br>2015<br>2015<br>2015<br>2015<br>2015<br>2015<br>2015<br>2015<br>2015<br>2015<br>2015<br>2015<br>2015<br>2015<br>2015<br>2015<br>2015<br>2015<br>2015<br>2015<br>2015<br>2015<br>2015<br>2015<br>2015<br>2015<br>2015<br>2015<br>2015<br>2015<br>2015<br>2015<br>2 |
|                               |                                                                                                                                   | Water and Waste<br>We will reduce water withdrawal by 15% and waste by 20%, in relation to our<br>own operations, between 2015 and 2030.                                       | Progress against new targets will be reported in 2023.<br>Since 2015, we have reduced water withdrawal by 16% and waste by 15%, in reown operation.                                                                                                                                                                                                                                                                                                                                                                                                                                                                                                                                                                                                                                                                                                                                                                                                                                                                                                                                                                                                                                                                                                                                                                                                                                                                                                                                                                                                                                                                                                                                                                                                                                                                                                                                                                                                                                                                                                                                                                                                                                                                                                                                                                                                                                                                                                                                                                                                                                                                                                                                                                                                                                  |
|                               |                                                                                                                                   | <b>Forestry</b><br>We will replace all wood from natural forests used in the tobacco curing process<br>of our directly contracted growers with renewable fuel sources by 2030. | Based on our 2021 tree planting activities in Tanzania, Zambia and Brazil, we e<br>we are on a path to achieve consolidated 81% renewable wood sourcing by 2<br>2015<br>2015<br>81%<br>Renewable fuel for tobacco curing                                                                                                                                                                                                                                                                                                                                                                                                                                                                                                                                                                                                                                                                                                                                                                                                                                                                                                                                                                                                                                                                                                                                                                                                                                                                                                                                                                                                                                                                                                                                                                                                                                                                                                                                                                                                                                                                                                                                                                                                                                                                                                                                                                                                                                                                                                                                                                                                                                                                                                                                                             |

\*1 The above are targets for our tobacco business, except for Community investment which is a Group-wide target. \*2 Recordable injury rate = Recordable injuries/200,000 hours worked. Some data from newly acquired business have been excluded, as newly acquired business needs 18 months to integrate the JT Group Health and Safety Standards. \*3 Increase in emissions is due to increased leaf volume sourced from Zambia and Tanzania, where currently wood used for curing is predominately non-renewable. Initiatives are in place to improve curing barn efficiency, reduce wood consumption, and increase the proportion of renewable wood used. We expect that impact of these initiatives will be seen from 2022 onwards. \*4 ALP coverage in grower base is calculated based on the data reported by 97% of our leaf merchants. \*5 Growers from India and China are excluded.